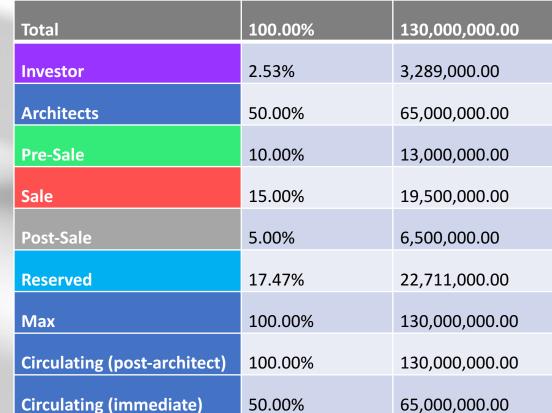

## Pallas Coin (Token) use case

IPTV interaction use token (the first of its kind)

**Token Allocation** 

■ Team reserve ■ Investor

Pre-Sale Financing Completed

■ Post-ICO

ICO

Token Sale FAQ

#### Token Sale

Pre-Sale Token Price: 1 PAL= .50 USD Main-Sale Token Price: 1 PAL=1.00 USD Post-Sale Token Price: 1 PAL=2.00 USD

bonus for only early contributors

Extra bonus for individual contracts of \$200,000 or more on private pre-sale

# Create an account & join Telegram & Twitter for special offer information!

Sale 26,000,000.00 PAL for market sale

Additional Pre-sales to be announced To be announced soon

This Token Sale Is Limited To 39 Million Tokens. Price Doubles At Each Sale Level NOTE: The Sale is for a limited number of approved and accredited investors only!