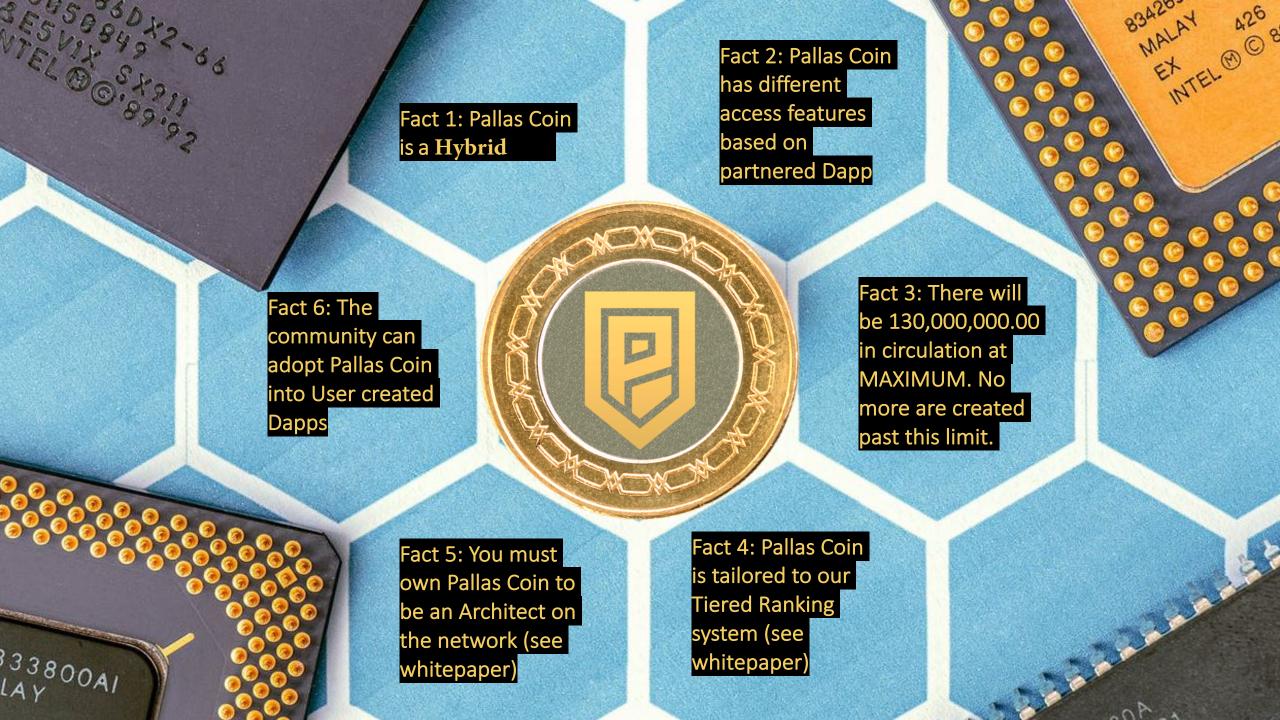

### The Distribution

| Total                            | 100.00% | 130,000,000.00 |
|----------------------------------|---------|----------------|
| Investor                         | 2.53%   | 3,289,000.00   |
| Architects                       | 50.00%  | 65,000,000.00  |
| Pre-Sale                         | 10.00%  | 13,000,000.00  |
| Sale                             | 15.00%  | 19,500,000.00  |
| Post-Sale                        | 5.00%   | 6,500,000.00   |
| Reserved                         | 17.47%  | 22,711,000.00  |
| Max                              | 100.00% | 130,000,000.00 |
| Circulating (post-<br>architect) | 100.00% | 130,000,000.00 |
| Circulating (immediate)          | 50.00%  | 65,000,000.00  |