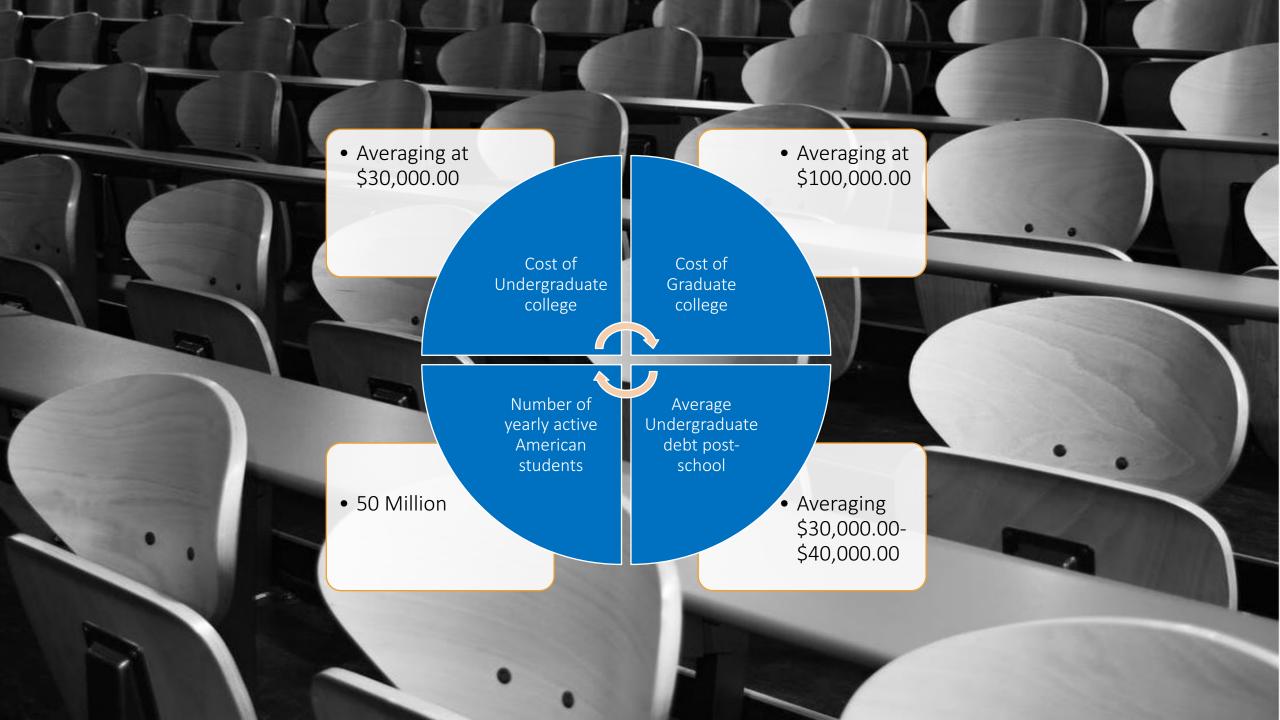

# Join the worlds first Social Finance Network

U.S. Patent filed for blockchain

1st Social Finance Network

The Crowdfunding tool for students is built into DebtMet

A portal for Student Debt payments in one location Connect with friends and family through our suite system