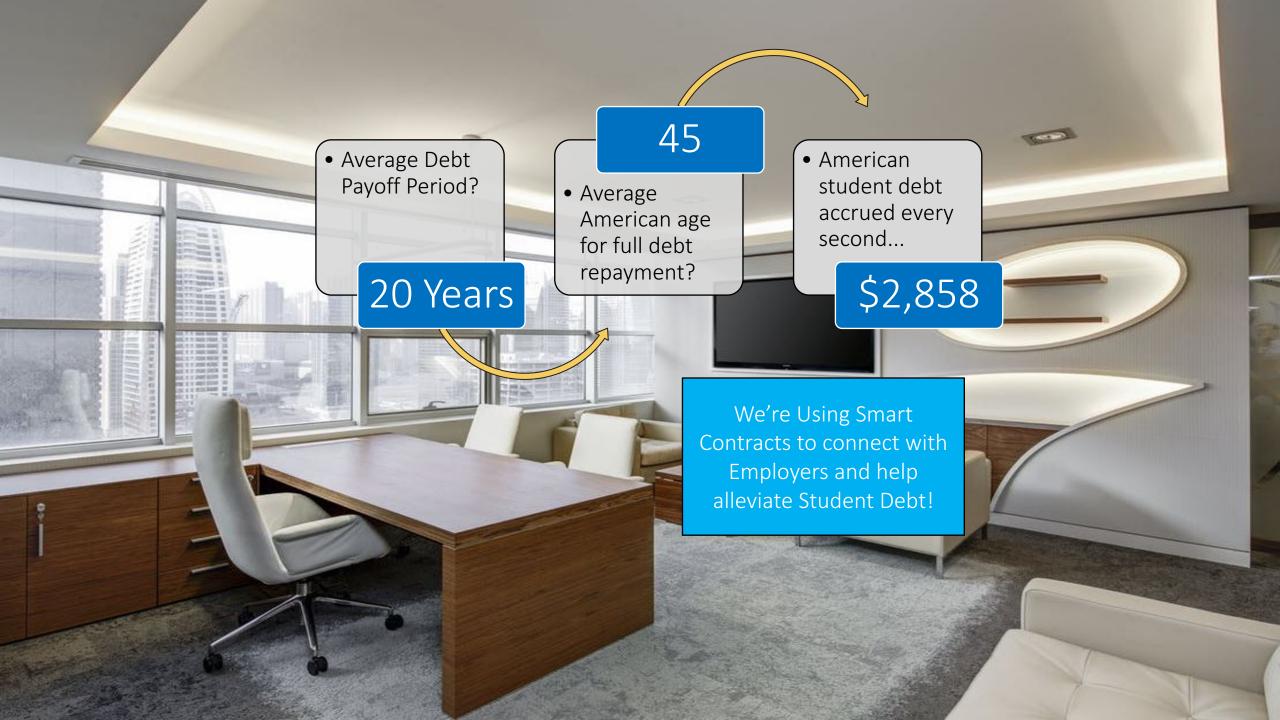

# Join the worlds first Social Finance Network

U.S. Patent filed for blockchain

1st Social Finance Network

The Crowdfunding tool for students is built into DebtMet

A portal for Student Debt payments in one location Connect with friends and family through our suite system