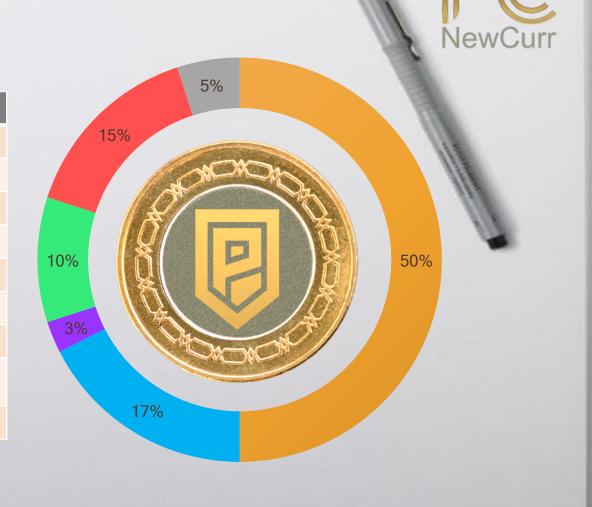

### The Distribution

| Total                            | 100.00% | 130,000,000.00 |
|----------------------------------|---------|----------------|
| Investor                         | 2.53%   | 3,289,000.00   |
| Architects                       | 50.00%  | 65,000,000.00  |
| Pre-Sale                         | 10.00%  | 13,000,000.00  |
| Sale                             | 15.00%  | 19,500,000.00  |
| Post-Sale                        | 5.00%   | 6,500,000.00   |
| Reserved                         | 17.47%  | 22,711,000.00  |
| Max                              | 100.00% | 130,000,000.00 |
| Circulating (post-<br>architect) | 100.00% | 130,000,000.00 |
| Circulating (immediate)          | 50.00%  | 65,000,000.00  |

■ Architects ■ Team reserve ■ Investor ■ Pre-ICO ■ ICO ■ Post-ICO